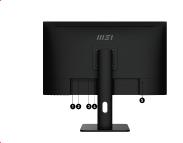

# **CONNECTIONS**

- 1. 1x DisplayPort (1.2a)
- 2. 1x HDMI<sup>™</sup> (1.4b)
- 3. 1x Headphone-out
  4. 1x DC-in
- 5. 1x Kensington Lock