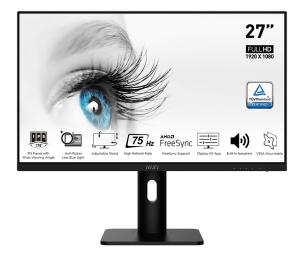

## **PRO MP273P**

## **SPECIFICATIONS**

| PANEL SIZE                         | 27"                                                                                                                                                                         |
|------------------------------------|-----------------------------------------------------------------------------------------------------------------------------------------------------------------------------|
| PANEL SIZE                         | 1920 x 1080 (FHD)                                                                                                                                                           |
| REFRESH RATE                       | 75Hz                                                                                                                                                                        |
|                                    | 5ms (GTG)                                                                                                                                                                   |
| PANEL TYPE                         |                                                                                                                                                                             |
| VIEWING ANGLE                      |                                                                                                                                                                             |
|                                    | 178°(H) / 178°(V)                                                                                                                                                           |
| ASPECT RATIO                       | <u>16:9</u><br>1000:1                                                                                                                                                       |
| sRGB                               |                                                                                                                                                                             |
|                                    | 108% (CIE 1976)                                                                                                                                                             |
| ACTIVE DISPLAY AREA (MM)           | 597.888(H) x 336.312(V)                                                                                                                                                     |
| PIXEL PITCH (H X V)                | $\frac{0.3114(H) \times 0.3114(V)}{0.3114(V)}$                                                                                                                              |
|                                    | Anti-glare                                                                                                                                                                  |
|                                    | 16.7M                                                                                                                                                                       |
| COLOR BIT                          | 8 bits                                                                                                                                                                      |
| VIDEO PORTS                        | 1x DisplayPort (1.2a)<br>1x HDMI™ (1.4b)                                                                                                                                    |
| AUDIO PORTS                        | 1x Headphone-out                                                                                                                                                            |
| KENSINGTON LOCK                    | Yes                                                                                                                                                                         |
| SPEAKER                            | 2x 2W                                                                                                                                                                       |
| VESA MOUNTING                      | 75 x 75 mm                                                                                                                                                                  |
| POWER TYPE                         | External Adaptor (12V 2.5A)                                                                                                                                                 |
| POWER INPUT                        | 100~240V, 50~60Hz                                                                                                                                                           |
| DYNAMIC REFRESH RATE<br>TECHNOLOGY | AMD FreeSync™                                                                                                                                                               |
| ADJUSTMENT (TILT)                  | -5° ~ 20°                                                                                                                                                                   |
| ADJUSTMENT (SWIVEL)                | -30° ~ 30°                                                                                                                                                                  |
| ADJUSTMENT (PIVOT)                 | -90° ~ 90°                                                                                                                                                                  |
| ADJUSTMENT (HEIGHT)                | 0 ~ 110 mm                                                                                                                                                                  |
| DIMENSION (W X H X D)              | 613.50 x 413.40 x 200.80 mm<br>(24.15 x 16.28 x 7.91 inch)                                                                                                                  |
| CARTON DIMENSION (W X H X D)       | 841 x 448 x 131 mm<br>(33.11 x 17.64 x 5.16 x 17.64 inch)                                                                                                                   |
| WEIGHT (NW / GW)                   | 5.67 kg (12.5 lbs) / 7.6 kg (16.76 lbs)                                                                                                                                     |
| CERTIFICATES                       | CB/CE                                                                                                                                                                       |
| VIDEO INPUT COMPATIBILITY          | PC, Mac, PS5 <sup>™</sup> , PS4 <sup>™</sup> , Xbox, Mobile,<br>Notebook[]* All trademarks and the<br>registered trademarks are the<br>property of their respective owners. |

## **FEATURES**

### 27" FHD 1080P

View your applications, spreadsheets and more with a perfect 27 FHD 1000P inches screen with a breathtaking viewing experience that comes with Full HD resolution

### **IPS Grade Panel**

Instantly optimize the screen colors and brightness to ensure that you enjoy every detail at its best while creating your own on-line video

#### Less Blue Light PRO

LESS BLUE LIGHT Use a hardware solution to reduce the light emission in the blueviolet region of the blue light spectrum (wavelength 415 to 455 nm).

#### Anti-Flicker technology

178°

MSI Anti-Flicker technology provides a very comfortable viewing experience by reducing the amount of screen flicker.

#### **Adjustable Stand**

Adjust the stand to the angle that is most suitable for you to keep yourself work comfortably.

#### 75Hz High Refresh Rate

**75**  $H_Z$  Experience smooth gaming with a blazing fast 75Hz refresh rate, that gives you the upperhand in fast moving games.

#### AMD FreeSync™

#### **Display Kit Support**

Providing the most convenient tool, the proper color & display mode to you while working with it everyday.

#### **Built-In Speaker**

Built-in speakers allow you to listen clearly without connecting external speakers.